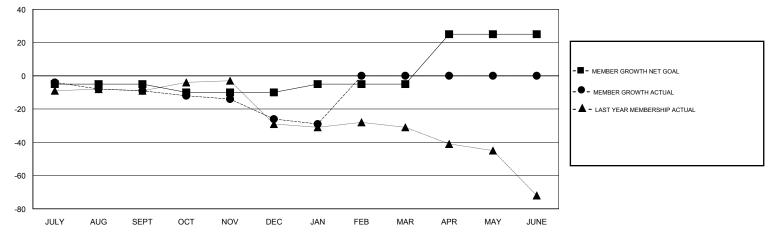

## GMT CA

| Clubs                 |               |           |               | Members               |                           |                         |                                                    |
|-----------------------|---------------|-----------|---------------|-----------------------|---------------------------|-------------------------|----------------------------------------------------|
| RESULTS FOR 2018-2019 |               |           |               | RESULTS FOR 2018-2019 |                           |                         |                                                    |
| QUARTER               | NEW CLUB GOAL | NEW CLUBS | DROPPED CLUBS | QUARTER               | MEMBER GROWTH NET<br>GOAL | MEMBER GROWTH<br>ACTUAL | DROPPED<br>MEMBERS ACTUAL<br>(including transfers) |
| JULY/AUG/SEPT         | 0             | 0         | 2             | JULY/AUG/SEPT         | -5                        | 15                      | 23                                                 |
| OCT/NOV/DEC           | 0             | 0         | 0             | OCT/NOV/DEC           | -5                        | 13                      | 27                                                 |
| JAN/FEB/MAR           | 0             | 0         | 0             | JAN/FEB/MAR           | 5                         | 5                       | 8                                                  |
| APR/MAY/JUNE          | 1             | 0         | 0             | APR/MAY/JUNE          | 30                        | 0                       | 0                                                  |